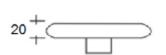

## FS-S

| Model | Code       | Features                                              | Diameter<br>Ø(mm) | Heating<br>W | Volt |
|-------|------------|-------------------------------------------------------|-------------------|--------------|------|
| FS-S  | 104-22-002 | Finishing buck for jackets and blouses, with heating. | 120               | 400          | 230  |

## FS-L

| Model | Code       | Features                                                    | Diameter<br>Ø(mm) | Heating<br>W | Volt |
|-------|------------|-------------------------------------------------------------|-------------------|--------------|------|
| FS-L  | 104-22-000 | Finishing buck for jackets, blouses and coats, with heating | 120               | 400          | 230  |