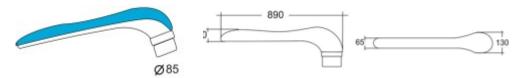

## **F29**

|    | Model | Code       | Features                                      | Diameter<br>Ø(mm) | Heating<br>W | Volt |
|----|-------|------------|-----------------------------------------------|-------------------|--------------|------|
| F2 | 29    | 104-42-001 | Finishing buck for jackets, blouses and coats | 85                | -            | -    |

## **F30**

| Model | Code       | Features                                      | Diameter<br>Ø(mm) | Heating<br>W | Volt |
|-------|------------|-----------------------------------------------|-------------------|--------------|------|
| F30   | 104-41-001 | Finishing buck for jackets, blouses and coats | 85                | -            | -    |