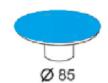

## **F29**

|    | Model | Code       | Features                                      | Diameter<br>Ø(mm) | Heating<br>W | Volt |
|----|-------|------------|-----------------------------------------------|-------------------|--------------|------|
| F2 | 29    | 104-42-001 | Finishing buck for jackets, blouses and coats | 85                | -            | -    |

## **F30**

| Model | Code       | Features                                      | Diameter<br>Ø(mm) | Heating<br>W | Volt |
|-------|------------|-----------------------------------------------|-------------------|--------------|------|
| F30   | 104-41-001 | Finishing buck for jackets, blouses and coats | 85                | -            | -    |