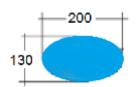

## **F29**

|    | Model | Code       | Features                                      | Diameter<br>Ø(mm) | Heating<br>W | Volt |
|----|-------|------------|-----------------------------------------------|-------------------|--------------|------|
| F2 | 29    | 104-42-001 | Finishing buck for jackets, blouses and coats | 85                | -            | -    |

## **F30**

| Model | Code       | Features                                      | Diameter<br>Ø(mm) | Heating<br>W | Volt |
|-------|------------|-----------------------------------------------|-------------------|--------------|------|
| F30   | 104-41-001 | Finishing buck for jackets, blouses and coats | 85                | -            | -    |