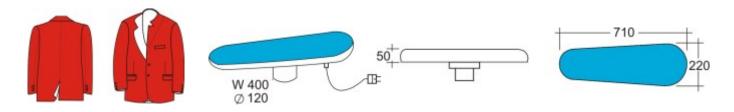

## FS-S

| Model | Code       | Features                                              | Diameter<br>Ø(mm) | Heating<br>W | Volt |
|-------|------------|-------------------------------------------------------|-------------------|--------------|------|
| FS-S  | 104-22-002 | Finishing buck for jackets and blouses, with heating. | 120               | 400          | 230  |