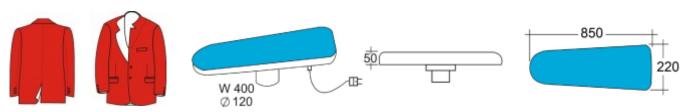

## FS-L

| Model | Code       | Features                                                    | Diameter<br>Ø(mm) | Heating<br>W | Volt |
|-------|------------|-------------------------------------------------------------|-------------------|--------------|------|
| FS-L  | 104-22-000 | Finishing buck for jackets, blouses and coats, with heating | 120               | 400          | 230  |