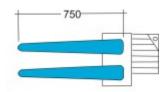

## FJ

| Model | Code       | Features                                   | Diameter<br>Ø(mm) | Heating<br>W | Volt |
|-------|------------|--------------------------------------------|-------------------|--------------|------|
| FJ    | 104-25-000 | Triple buck for seam opening, with heating | 120               | 3 x 400      | 230  |