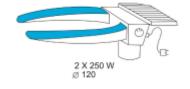

## F/EXS

| Model | Code       | Features                                                   | Diameter<br>Ø(mm) | Heating<br>W | Volt |
|-------|------------|------------------------------------------------------------|-------------------|--------------|------|
| F/EXS | 104-26-000 | Double buck for sleeve external seam opening, with heating | 120               | 2 x 250      | 230  |

## F/INS

| Model | Code       | Features                                                | Diameter<br>Ø(mm) | Heating<br>W | Volt |  |
|-------|------------|---------------------------------------------------------|-------------------|--------------|------|--|
| F/INS | 104-27-000 | Double buck for sleeve inner seam opening, with heating | 120               | 2 x 250      | 230  |  |