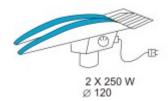

## F/EXS

| Model | Code       | Features                                                   | Diameter<br>Ø(mm) | Heating<br>W | Volt |
|-------|------------|------------------------------------------------------------|-------------------|--------------|------|
| F/EXS | 104-26-000 | Double buck for sleeve external seam opening, with heating | 120               | 2 x 250      | 230  |