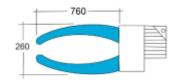

## FJ

| Model | Code       | Features                                   | Diameter<br>Ø(mm) | Heating<br>W | Volt |
|-------|------------|--------------------------------------------|-------------------|--------------|------|
| FJ    | 104-25-000 | Triple buck for seam opening, with heating | 120               | 3 x 400      | 230  |