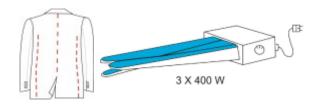

## FJ

| Model | Code       | Features                                   | Diameter<br>Ø(mm) | Heating<br>W | Volt |
|-------|------------|--------------------------------------------|-------------------|--------------|------|
| FJ    | 104-25-000 | Triple buck for seam opening, with heating | 120               | 3 x 400      | 230  |