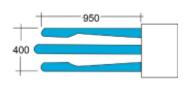

## FJ

| Model | Code       | Features                                   | Diameter<br>Ø(mm) | Heating<br>W | Volt |
|-------|------------|--------------------------------------------|-------------------|--------------|------|
| FJ    | 104-25-000 | Triple buck for seam opening, with heating | 120               | 3 x 400      | 230  |