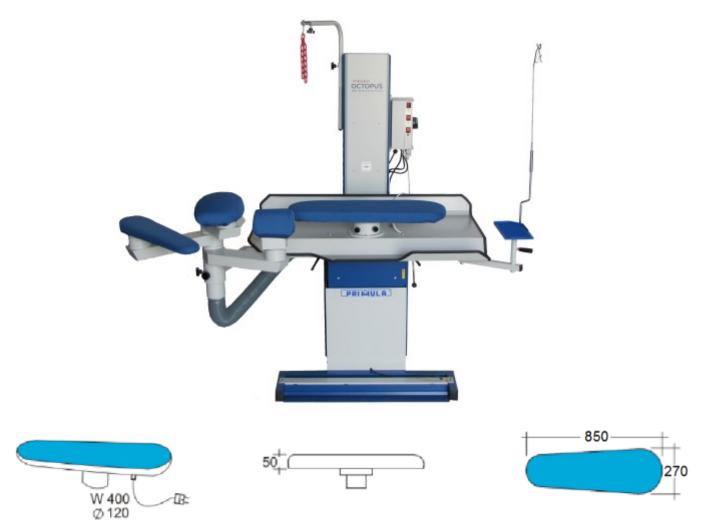

## **Octopus Finisher**

## Finishing table with heating and adjustable suction & blowing.

For eliminating shines and marks from the ready-made garments that occur when ironing. Suitable for garment industries

Comes with: standard FS-L Ø120mm buck, 3 Swivel arms with buck F1/C, F17 and F26, ATB swivel bow, silicone iron rest, suction regulator with 0-100% indicator, telescopic swivel arm support for hanger and extra foot pedals

Working Surface:.....135 x 65cm

Adjustable height:.....82-97 cm with stabilizer

Heating Power:.....1 kW Suction Power:.....0.55kW

| Model                     | Code       | Description                              | Volt | Suction | Blowing | Heating<br>KW |
|---------------------------|------------|------------------------------------------|------|---------|---------|---------------|
| OCTOPUS FIN-<br>ISHER S+B | 102-36-005 | Finisher Table with suction, and blowing | 400  | Yes     | Yes     | 1             |
| OCTOPUS<br>FINISHER S+B   | 102-36-010 | Finisher Table with suction, and blowing | 230  | Yes     | Yes     | 1             |