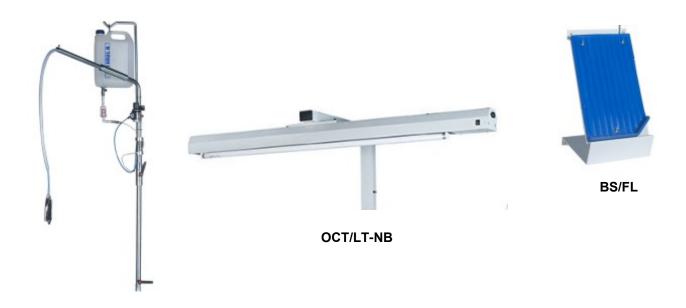

## Extra accessories:

PFL/SP-S/F/O

| Model                   | Code         | Description                                                |  |  |
|-------------------------|--------------|------------------------------------------------------------|--|--|
| OCT/LT-NB               | 102-36-007   | Lighting System 36W without balancer                       |  |  |
| GS                      | 107-02-000   | Iron Gantry for L1700, ST1700 and ECO 1700 steam irons     |  |  |
| GSV 1800L               | 107-17-001   | Iron Gantry for IT-1800L & ILE 1800L steam irons           |  |  |
| GSV 1800S               | 107-17-000   | Iron Gantry for IT-1800S & ILE 1800S steam irons           |  |  |
| PFL/SP-S/F/O            | 102-06-011-5 | Complete distilled water spraying system with spraying gun |  |  |
| <b>BS/FL</b> 192-04-080 |              | Iron Rest on Chimney for second iron                       |  |  |