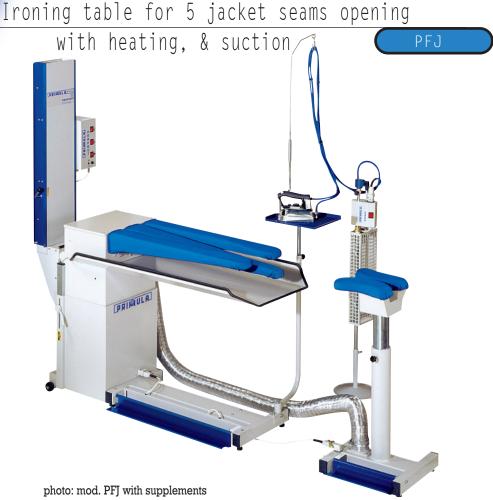

On its triple right pointed form 3 seams of jacket (back seam & 2 side seams) can be opened very easily and quickly. At the same time, the 2 shoulders seams can be opened in a special shape form, adapted to a side stand with autonomous foot pedal for the suction activating. The suction power is adjustable and, as all PERFECT series tables, it can be fitted with a blowing air device. It's important to mention, that the table is an economic alternative against the relative steam presses, as its cost is much lower and the power consumption save is almost 90%.

## TECHNICAL DATA

Adjustable height: 75-90cmHeating power: 3 X 0,45KWSuction power: 1HP 400/220V-3ph.-50HzFoot pedal: safety low voltage 24V