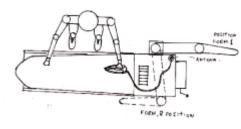

# **Perfect PDL**

Ironing Table with heating, adjustable suction and blowing by a lever with a 0-100% suction indicator.

The specially shaped surface of this ironing table is suitable for the finishing of pants, dresses, skirts, coats, blouses, jackets and other textiles.

#### Available in 2 models:

PDL with suction,

PDL S+B with automatic suction/blowing interchange by two foot pedals.