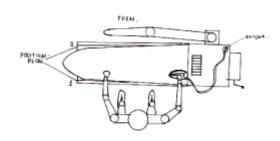

# **Perfect PDL**

Ironing Table with heating, adjustable suction and blowing by a lever with a 0-100% suction indicator.

The specially shaped surface of this ironing table is suitable for the finishing of pants, dresses, skirts, coats, blouses, jackets and other textiles.

#### Available in 2 models:

PDL with suction,

PDL S+B with automatic suction/blowing interchange by two foot pedals.