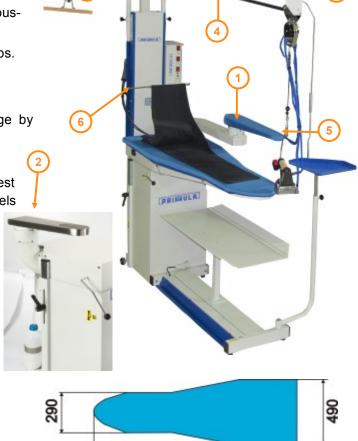

#### Comes with:

ATB swivel bow, metallic iron base with silicone iron rest pad, chimney, metallic spill tray, kicker plate and wheels for easy drive.

**Extra accessories**: 1.Swivel arm and buck, 2.Spotting swivel arm with **stainless steel buck** and a collecting tank for the spotting agent

3. Vario system, 4. Lightning System, 5. Iron gantry and steam iron, 6. Support hook for trousers, 7. Swivel tube with chain for support, 8. Swivel Tube for archiving of wire hangers.

Working surface:....140 x 49 cm

## Extra accessories for Ironing Table Perfect PDL

| No | Model     | Code       | Description                                                                                                  |
|----|-----------|------------|--------------------------------------------------------------------------------------------------------------|
| 1  | PDL/AMCR  | 102-35-005 | Swivel arm Ø85mm with supporting corner with automatic interchange                                           |
| 1  | F1/C      | 104-01-000 | Heated sleeve buck F1/C Ø85mm                                                                                |
| 2  | PDL/SP    | 102-35-006 | Spotting swivel arm with stainless steel buck and collecting tank for spotting agent                         |
| 3  | PDL/VS    | 102-35-014 | Vario system with balancer for hanging steam irons (Selection of gantries depending on the steam iron model) |
| 4  | PDL/LT    | 102-35-011 | Lighting System 36W (when purchased with Vario system )                                                      |
| 4  | PDL/LT-NB | 102-35-010 | Lighting System 36W without balancer                                                                         |
| 5  | GS        | 107-02-000 | Iron Gantry for L1700, ST1700 and ECO 1700 steam irons                                                       |
| 5  | GSV 1800L | 107-17-001 | Iron Gantry for IT-1800L & ILE 1800L steam irons                                                             |
| 5  | GSV 1800S | 107-17-000 | Iron Gantry for IT-1800S & ILE 1800S steam irons                                                             |
| 6  | PDL/TH    | 102-35-007 | Support hook for trouser leg                                                                                 |
| 7  | PDL/CH    | 102-35-008 | Swivel Tube with chain for hanger support                                                                    |
| 8  | PDL/WH    | 102-35-009 | Swivel Tube for archiving of wire hangers                                                                    |