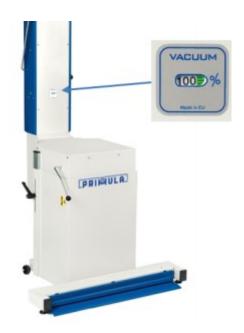

## **PERFECT Base**

**Dimension of Base:** 40 x 49 cm x adjustable height.

**Adjustable Height:** 82-97cm with stabilizer that can be adjusted at recommended level with height indicator so that each user can set their preferred height within a few seconds.

**Chimney:** 125 cm with a lever for adjusting the suction and a 0-100% indicator. The high chimney prevents the air and noise from distracting the operator.

**Pedal:** adjustable double kicker plate to suit the operator's preference.