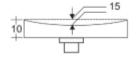

#### **Available with PERFECT base & FLEX base**

Heating power:.....0.8kW Suction Power:.....0.55kW

Power supply:......400V-3ph/N/PE-50Hz or 230V-1ph-50Hz

450

| Model             | Code       | Description                                     | Volt | Suction | Blowing | Heating<br>KW |
|-------------------|------------|-------------------------------------------------|------|---------|---------|---------------|
| FLEX - FL         | 102-29-003 | Ironing board with heating and suction          | 400  | Yes     | No      | 800           |
| FLEX - FL         | 102-29-007 | Ironing board with heating and suction          | 230  | Yes     | No      | 800           |
| FLEX - FL/S+B     | 102-29-002 | Ironing board with heating suction and blowing. | 400  | Yes     | Yes     | 800           |
| FLEX - FL/S+B     | 102-29-012 | Ironing board with heating suction and blowing. | 230  | Yes     | Yes     | 800           |
| PERFECT - PFL     | 102-06-014 | Ironing board with heating and suction          | 400  | Yes     | No      | 800           |
| PERFECT - PFL     | 102-06-004 | Ironing board with heating and suction          | 230  | Yes     | No      | 800           |
| PERFECT - PFL/S+B | 102-06-002 | Ironing board with heating suction and blowing. | 400  | Yes     | Yes     | 800           |
| PERFECT - PFL/S+B | 102-06-005 | Ironing board with heating suction and blowing. | 230  | Yes     | Yes     | 800           |