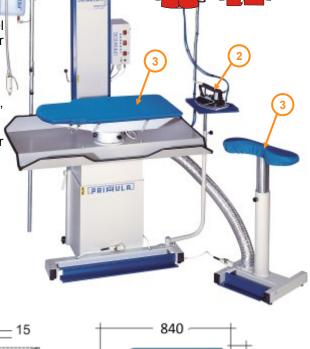

## **PFL**

Lining ironing table with heating and adjustable suction & blowing.

For ironing the lining of garments. Suitable for garment industries.

Comes with: standard FHLN-S Ø120mm buck, ATB Swivel bow, chimney, silicone iron rest pad, kicker plate, wheels for easy drive, and side stand with F15 shoulder buck Ø85mm.

It can be accommodated different bucks.

Extra accessories: 1. Water spraying system, 2. Steam iron, 3. Different bucks Ø120mm and Ø85mm,

For optimal ironing results, we suggest using STL 1400 or STLE 1400 type dry iron.

# **FHLN-S**

Special hollow-shaped buck for jacket lining  $\emptyset$ 120mm. Heating power 800W.

CODE:.....104-23-001

# **F15**

Shoulder buck Ø 85mm.

CODE:.....104-15-000