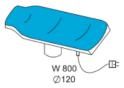

# **FHLN-S**

Special hollow-shaped buck for jacket lining  $\emptyset$ 120mm. Heating power 800W.

CODE:.....104-23-001