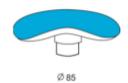

## **PFL**

Lining ironing table with heating and adjustable suction & blowing.

For ironing the lining of garments. Suitable for garment industries.

Comes with: standard FHLN-S Ø120mm buck, ATB Swivel bow, chimney, silicone iron rest pad, kicker plate, wheels for easy drive, and side stand with F15 shoulder buck Ø85mm.

# **F15**

Shoulder buck Ø 85mm.

CODE:.....104-15-000