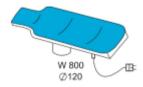

## **PFL**

Lining ironing table with heating and adjustable suction & blowing.

For ironing the lining of garments. Suitable for garment industries.

Comes with: standard FHLN-S Ø120mm buck, ATB Swivel bow, chimney, silicone iron rest pad, kicker plate, wheels for easy drive, and side stand with F15 shoulder buck Ø85mm.

# **FHLN-S**

Special hollow-shaped buck for jacket lining  $\emptyset$ 120mm. Heating power 800W.

CODE:.....104-23-001