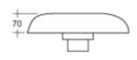

# **FHLN-S**

Special hollow-shaped buck for jacket lining  $\emptyset$ 120mm. Heating power 800W.

CODE:.....104-23-001