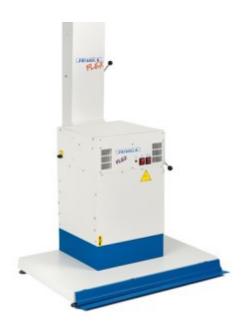

## **FLEX Base**

**Dimension of Base:** 40 x 40 cm x adjustable height.

**Adjustable Height:** 75-91cm with screws so that the operator can adjust it at 4 different levels.

**Chimney:** 125 cm with a lever for adjusting the suction. The high chimney prevents the air and noise from distracting the operator.

**Pedal:** double kicker plate placed at an ergonomic position on the base of the machine.

**Electrical Panel Board**: placed on the chimney for easier access and service.