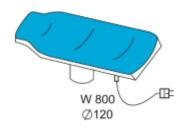

## **PFL**

Lining ironing table with heating and adjustable suction & blowing.

For ironing the lining of garments. Suitable for garment industries.

Comes with: standard FHLN-S Ø120mm buck, ATB Swivel bow, chimney, silicone iron rest pad, kicker plate, wheels for easy drive, and side stand with F15 shoulder buck Ø85mm.

# **FHLN-S**

Special hollow-shaped buck for jacket lining  $\emptyset$ 120mm. Heating power 800W.

CODE:.....104-23-001