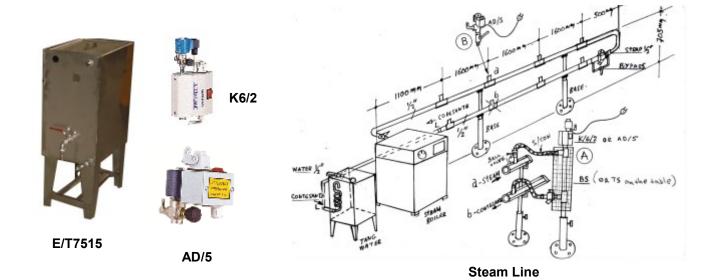

## Accessories:

| Model      | Code       | Description                                                                          |
|------------|------------|--------------------------------------------------------------------------------------|
| E/T7515    | 103-04-010 | Inox water tank – 75 L with float tank and connection material                       |
| K6/2       | 108-00-000 | Steam condenser unit for steam and power supply from the mains to steam irons        |
| AD/5       | 108-01-000 | Small steam condenser. Unit for steam and power supply from the mains to steam irons |
| STEAM LINE |            | Steam line depending on the request                                                  |