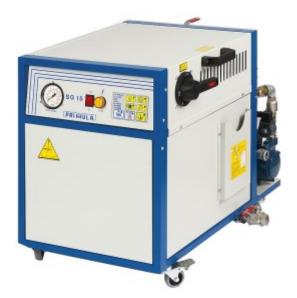

## SG 15

## High pressure electric steam generator 6 bar.

The electric steam generator SG15 was designed for usage in connection with steam line for 4-7 steam irons, steam presses, finishers toppers and and other steam consumers.

Equipped with fault detection program and electronic keyboard with touch buttons. All functions are electronically controlled by a PCB.

It is the best choice for replacement a built-in boiler of a machine (finisher, ironing table etc)

## Comes with a built-in water pump

Extra accessories: Inox water tank 75L (E/T7515)

Steel Boiler:.....17 L Operating pressure:......6 bar

| Model | Code       | Features                                       | Volt | Heating<br>kW | Steam<br>Kg/h |
|-------|------------|------------------------------------------------|------|---------------|---------------|
| SG 15 | 103-04-000 | Steam supply for 4-7 irons built-in water pump | 400  | 18            | 23,4          |