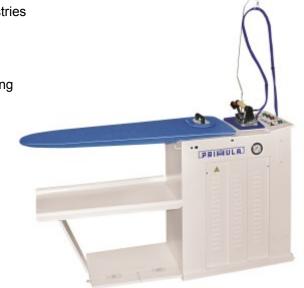

## Ironing table with steam heated, vacuum and steaming board.

Ironing for ready-made garments. Suitable for garment industries and dry cleaners.

## Comes with:

swivel bow, silicone iron rest pad, spill tray and kicker plate.

Extra accessories: swivel arm and buck, Vario system, lightning

system, Iron gantry and steam iron.

| Working surface:   | 125 x 45 x 30 cn |
|--------------------|------------------|
| Boiler capacity:   | 8 L              |
| Boiler element:    | 6 kW             |
| Steam production:  | 8 kg /h          |
| Steam pressure:    | 5 bar            |
| Water consumption: | 5 L/h            |
| Hourly production: | 20 pcs /h        |
| Power supply:      | 400V-3ph-50hz    |

SP/VR Built-in electric boiler SP/VR S+B Built-in electric boiler

| Model     | Code       | Description                                                                      |
|-----------|------------|----------------------------------------------------------------------------------|
| SP/VR     | 200-00-148 | Steam heated Ironing table with suction and built-in electric boiler             |
| SP/VR S+B |            | Steam heated ironing table with suction and blowing and built-in electric boiler |