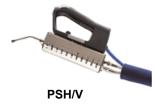

#### Steam guns come as extra accessories

PSH/V Steam-heating gun with steam trap for return condensates. There is steam chamber to produce dry steam without water and bakelite handle with a button.

**PA** Small steam spraying gun with accessory set and 4-pole plug.

#### Accessories:

| Model               | Code         | Description                                                                                                                |
|---------------------|--------------|----------------------------------------------------------------------------------------------------------------------------|
| PSH/V               | 106-13-003   | Steam-heating gun with steam trap for return condensates                                                                   |
| PA                  | 106-13-000   | Steam Gun With Set of Tools and 4pole plug                                                                                 |
| FLOATING SYSTEM KIT | 303-03-041-1 | Float tank with floating system for direct connection to the water line.<br>Can be supplied after request with extra cost. |
| ANTISCAL 1Kg        | 200-06-146   | Water soluble polymer that prevents deposits of lime                                                                       |