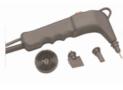

#### Steam guns come as extra accessories

PSH/V Steam-heating gun with steam trap for return condensates. There is steam chamber to produce dry steam without water and bakelite handle with a button.

**PA** Small steam spraying gun with accessory set and 4-pole plug.

#### Accessories:

| Model               | Code         | Description                                                                                                                |
|---------------------|--------------|----------------------------------------------------------------------------------------------------------------------------|
| PSH/V               | 106-13-003   | Steam-heating gun with steam trap for return condensates                                                                   |
| PA                  | 106-13-000   | Steam Gun With Set of Tools and 4pole plug                                                                                 |
| FLOATING SYSTEM KIT | 303-03-041-1 | Float tank with floating system for direct connection to the water line.<br>Can be supplied after request with extra cost. |
| ANTISCAL 1Kg        | 200-06-146   | Water soluble polymer that prevents deposits of lime                                                                       |