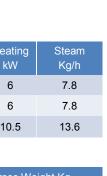

| Model      | Code       | Features                                                      | Volt | Heating<br>kW | Steam<br>Kg/h |
|------------|------------|---------------------------------------------------------------|------|---------------|---------------|
| STEAMY 2-6 | 103-07-002 | With 2 steam valve. Steam supply for 1 steam gun & steam iron | 230  | 6             | 7.8           |
| STEAMY 2-6 | 103-06-003 | With 1 steam valve. Steam supply for 1 steam gun & steam iron | 400  | 6             | 7.8           |
| STEAMY 2-9 | 103-06-001 | With 2 steam valve. Steam supply 1 steam gun & steam iron     | 400  | 10.5          | 13.6          |